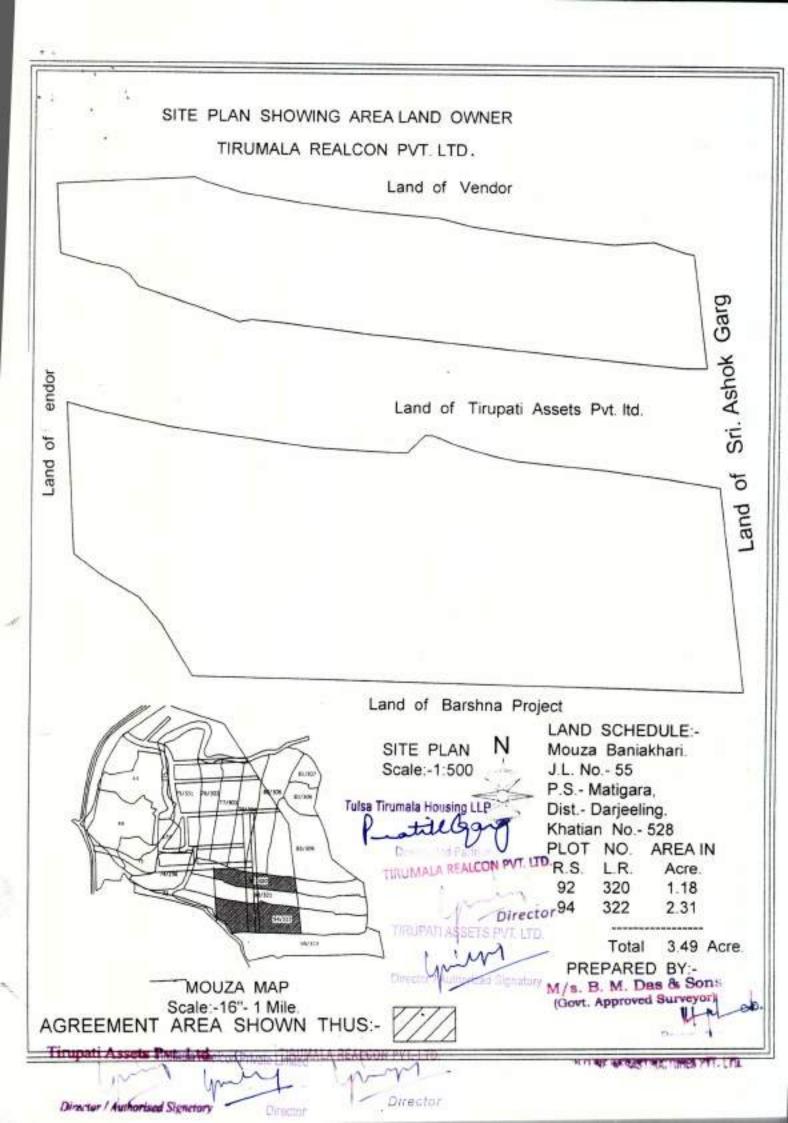

The aforesaid land appertaining to L.R. Plot No.321 is butted and bounded as follows and the site plan is enclosed herewith:

NORTH

: LAND OF TIRUMALA REALCON PRIVATE LIMITED, : LAND OF TIRUPATI ASSETS PRIVATE LIMITED,

SOUTH

: LAND OF ASHOK GARG

WEST

: LAND OF TIRUPATI ASSETS PRIVATE LIMITED.

The aforesaid land appertaining to L.R. Plot No.320 is butted and bounded as follows and the site plan is enclosed herewith: -

NORTH

: LAND OF TIRUMALA REALCON PRIVATE LIMITED,

SOUTH

: LAND OF TIRUPATI ASSETS PRIVATE LIMITED,

EAST WEST : LAND OF ASHOK GARG : LAND OF VENDORS. The aforesaid land appertaining to L.R. Plot No.322 is butted and bounded as follows and the site plan is enclosed herewith: -

NORTH

: LAND OF TIRUPATI ASSETS PRIVATE LIMITED,

SOUTH

: LAND OF BARSANA PROJECT,

EAST

: LAND OF ASHOK GARG

WEST

: LAND OF VENDORS.