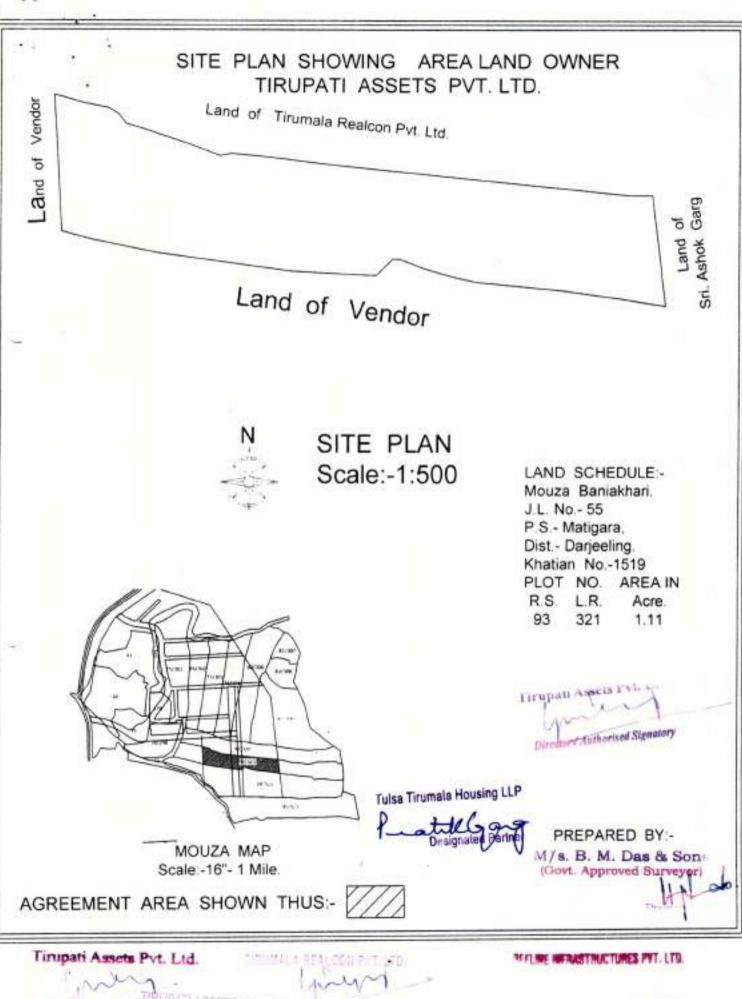

The land is butted and bounded as under:

BY NORTH:

·LAND OF VENDOR,

BY SOUTH :

PUCCA DRAIN & LAND, BUILDING OF BARSANA,

BY EAST

LAND OF ASHOK GARG,

BY WEST :

LAND OF VENDOR.

The aforesaid land appertaining to L.R. Plot No.321 is butted and bounded as follows and the site plan is enclosed herewith:

NORTH

: LAND OF TIRUMALA REALCON PRIVATE LIMITED, : LAND OF TIRUPATI ASSETS PRIVATE LIMITED,

SOUTH

: LAND OF ASHOK GARG

WEST

: LAND OF TIRUPATI ASSETS PRIVATE LIMITED.

The aforesaid land appertaining to L.R. Plot No.320 is butted and bounded as follows and the site plan is enclosed herewith: -

NORTH

: LAND OF TIRUMALA REALCON PRIVATE LIMITED,

SOUTH

: LAND OF TIRUPATI ASSETS PRIVATE LIMITED,

EAST WEST : LAND OF ASHOK GARG : LAND OF VENDORS. The aforesaid land appertaining to L.R. Plot No.322 is butted and bounded as follows and the site plan is enclosed herewith: -

NORTH

: LAND OF TIRUPATI ASSETS PRIVATE LIMITED,

SOUTH

: LAND OF BARSANA PROJECT,

EAST

: LAND OF ASHOK GARG

WEST

: LAND OF VENDORS.